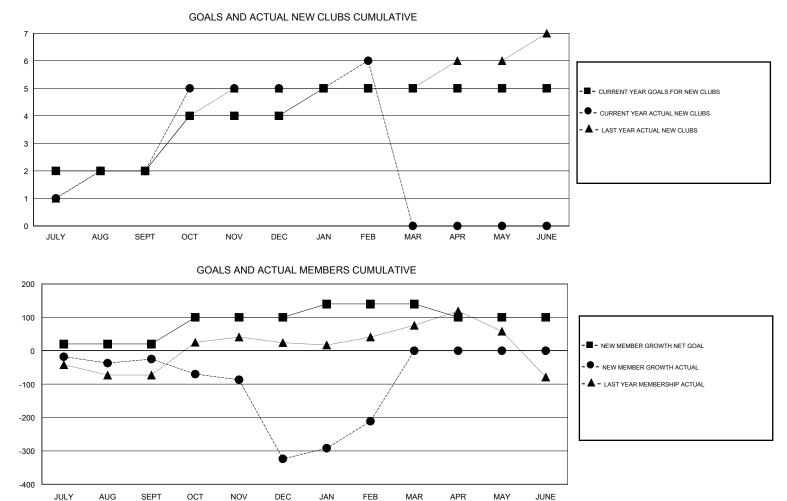

## District 321C2

Results as of: 2/28/2017

| GMT: V S Kukreja | 1             | L           | OCATION INDIA | _                                |                                                                |                                                              | GMT CA                                             |  |
|------------------|---------------|-------------|---------------|----------------------------------|----------------------------------------------------------------|--------------------------------------------------------------|----------------------------------------------------|--|
|                  | Club          | os          |               | Members<br>RESULTS FOR 2016-2017 |                                                                |                                                              |                                                    |  |
|                  | RESULTS FOR   | R 2016-2017 |               |                                  |                                                                |                                                              |                                                    |  |
| QUARTER          | NEW CLUB GOAL | NEW CLUBS   | DROPPED CLUBS | QUARTER                          | NEW MEMBER GROWTH<br>NET GOAL (not reinstated<br>or transfers) | NEW MEMBER<br>GROWTH ACTUAL (not<br>reinstated or transfers) | DROPPED<br>MEMBERS ACTUAL<br>(including transfers) |  |
| JULY/AUG/SEPT    | 2             | 2           | 0             | JULY/AUG/SEPT                    | 20                                                             | 107                                                          | 132                                                |  |
| OCT/NOV/DEC      | 2             | 3           | 8             | OCT/NOV/DEC                      | 80                                                             | 77                                                           | 376                                                |  |
| JAN/FEB/MAR      | 1             | 1           | 0             | JAN/FEB/MAR                      | 40                                                             | 154                                                          | 41                                                 |  |
| APR/MAY/JUNE     | 0             | 0           | 0             | APR/MAY/JUNE                     | -40                                                            | 0                                                            | 0                                                  |  |

| DROPPED CLUBS: 8 |     | 48 CLUBS OF 93 ADDED 1 OR MORE<br>NEW MEMBERS | GENDER DISTRIBUTION<br>MALE 2,130 (67.23%) |                |       |
|------------------|-----|-----------------------------------------------|--------------------------------------------|----------------|-------|
| DROPPED MEMBERS  |     |                                               | FEMALE                                     | 1,038 (32.77%) |       |
| DECEASED         | 10  |                                               | TOTAL FAMILY UNIT MEMBERS                  |                | 1,644 |
| CLUB CANCELLED   | 323 | CLICK HERE FOR CUMULATIVE<br>MEMBERSHIP DATA  |                                            |                |       |
| OTHER 216        |     |                                               | FAMILY MEMBERS PAYING HALF                 |                | 1,032 |
| TOTAL            | 549 |                                               |                                            |                |       |